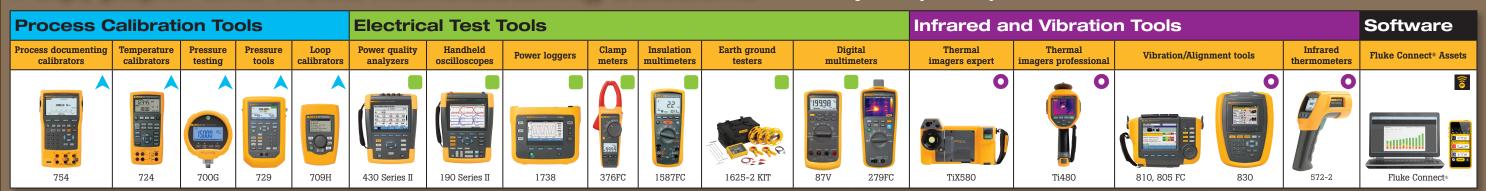

### **Fluke Connect**

• Simplifying preventive maintenance programs

data into software

• Seamlessly integrating tool

• Diagnosing asset health in

• Cloud-based data sharing

Best suited for:

the field

### Earth ground testers

Î

### **Power quality analyzers**

Process documenting calibrator

Best suited for: • Pressure calibration of

0

-

## **Insulation multimeters**

### **Digital multimeters**

### **Infrared thermometers**

### **Thermal imagers** 0 Best suited for:

- Inspecting pipes, motors and pumps
- Capturing fluid/solid levels on tanks and silos
- Inspect paper web for moist/wet streaks

### **Best suited for:**

- Predictive and conditionbased maintenance
- Identifying root cause and diagnosing severity of machine's condition
- and replacement options
- Use with motors, pumps, fans, compressors, belt/ chain