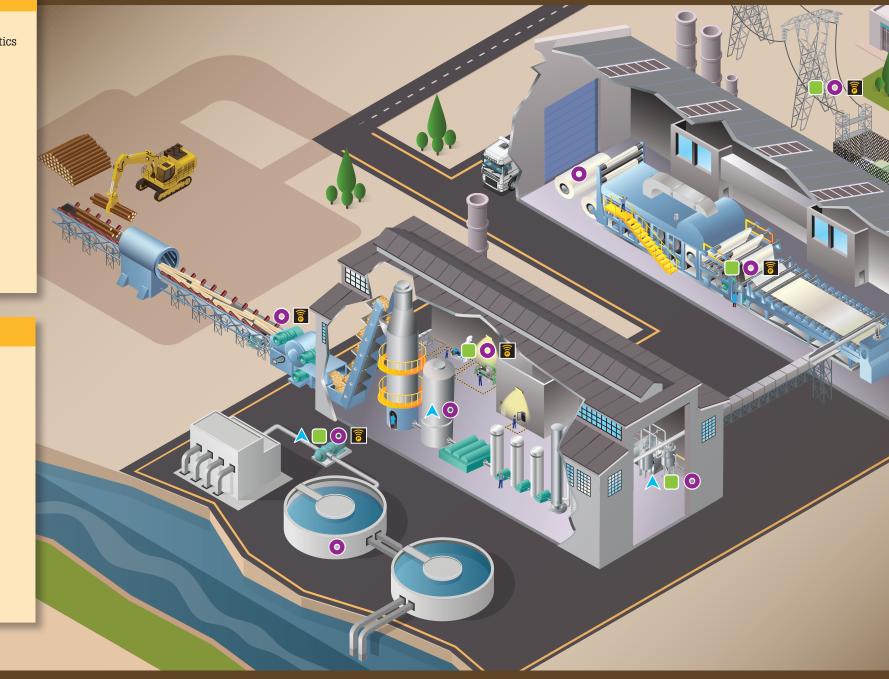

## Fluke solutions for pulp, paper and wood manufacturing professionals.

Pulp, paper and wood manufacturing is a competitive industry and rising costs are a constant challenge to profitably. Monitoring critical processes can help to control cost by averting failures.

Fluke solutions are available to monitor field services, facilities maintenance, electromechanical systems, motors and drives and electrical networks. Reliable and rugged, Fluke tools give you results you can count on every time.

# **Pulp, Paper and Wood Process Manufacturing**

### Fluke solutions:

- Fluke Connect®
- A Loop calibrators
- Earth ground testers
- Power loggers
- Digital multimeters
- Clamp meters
- Battery testers
- Insulation multimeters
- Thermal imagers

Diagram is not intended to be an exact representation. Diagram components are not to scale and are for illustration purposes only.

# Pulp, paper and wood manufacturing solutions

Learn how Fluke solutions can save you time and money while increasing efficiency and safety at www.fluke.com